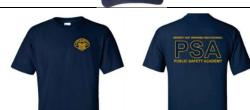

New cadets will receive one t-shirt with PSA Club dues payment.

PSA will order and pick up; cadet's size needed.

Cost: \$11.00