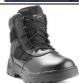

### **Boots**

Plain black leather.

Able to hold a shine, no steel toe or shank, can be all leather or as shown.

Cadet will purchase.

Approximate Cost: \$25.00 to \$60.00