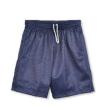

# **Athletic Shorts or Sweatpants**

- Plain navy-blue athletic shorts with a drawn string. All PT shorts must fit properly at the waist and be above the knees.
- Plain navy-blue cotton sweatpants with an elastic waistband and elastic ankle cuffs.

No pockets, stripes, or logos.

The sweatpants are optional (athletic shorts and/or sweatpants).

Cadet will purchase.

Approximate Cost: Varies