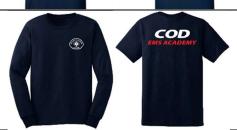

#### **COD EMR T-Shirt**

Worn senior year during the EMR course. It may be used at COD's EMS Academies.

One is required; PSA will order and pick up; cadet's size needed.

Short Sleeve: \$13.00 (Sm-XL) and \$15.00 (2XL+) Long Sleeve: \$15.00 (Sm-XL) and \$17.00 (2XL+)