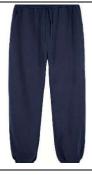

# **Athletic Shorts or Sweatpants**

- Plain navy-blue athletic shorts with a drawn string. All PT shorts must fit properly at the waist and be above the knees.
- Plain navy-blue cotton sweatpants with an elastic waistband and elastic ankle cuffs.

No pockets, stripes, or logos.

The sweatpants are optional (athletic shorts and/or sweatpants).

Cadet will purchase.

Approximate Cost: Varies