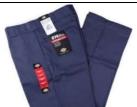

#### **Pants**

Dickies #874

Dark navy work pant / original fit / flex / male style with 4 pockets

Cadet will purchase.

Approximate Cost: \$18.00 to \$35.00